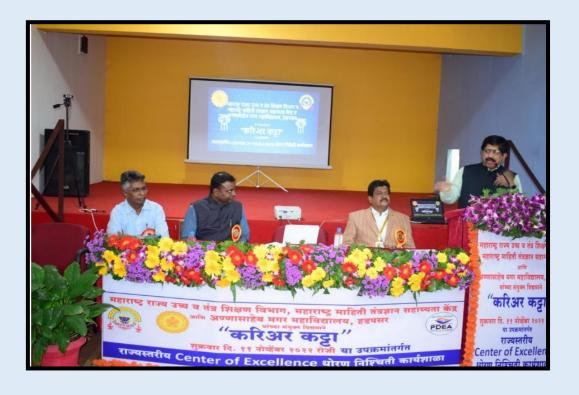

Katta" Category-

**Entrepreneurship** 

**Brochure** 

महाराष्ट्र राज्य उच्च व तंत्रशिक्षण विभाग, महाराष्ट्र माहिती तंत्रज्ञान सहाय्यता केंद्र आणि अण्णासाहेब मगर महाविद्यालय, हडपसर यांच्या संयुक्त विद्यमाने करिअर कट्टा

या उपक्रमांतर्गत "राज्यस्तरीय Center of Excellence" धोरण निश्चिती कार्यशाळा

#### कार्यक्रमपत्रिका

कार्यक्रमाचे उदघाटक

मा. श्री. शेखर गायकवाड

साखर आयुक्त, महाराष्ट्र राज्य (भा.प्र.से.)

#### कार्यक्रमाचे अध्यक्ष

मा. ॲड. संदीप कदम

मानद सचिव, पुणे जिल्हा शिक्षण मंडळ

#### प्रमुख उपस्थिती

मा. प्राचार्य डॉ. डी. डी. पाटील विभागीय प्राचार्य

प्रवर्तक पुणे विभाग

मा. प्राचार्य डॉ. नितीन घोरपडे प्राचार्य प्रवर्तक

पुणे

मा. डॉ. विशाल गायकवाड मा. डॉ. शिवाजी भोसले मा. डॉ. नारायण राजुरवार जिल्हा समन्वयक जिल्हा समन्वयक जिल्हा समन्वयक

पुणे

जिल्हा समन्वयक

पुणे ग्रामीण

पुणे शहर

मा. डॉ. श्रीकांत देशमुख विभागीय समन्वयक पुणे

निमंत्रक

मा. यशवंत शितोळे

अध्यक्ष, महाराष्ट्र माहिती तंत्रज्ञान सहाय्यता केंद्र