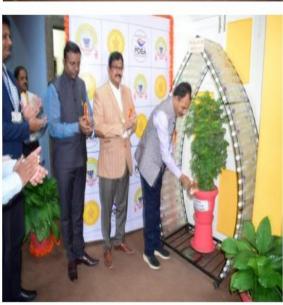

cation Association's Annasaheb Magar Mahavidyalaya



**Hadapsar, Pune- 411028**Affiliated to Savitribai Phule Pune University, Pune

Self Study Report: 2024 (4th Cycle)

# Centre of Excellence Career katta

7.3



# Pune District Education Association's Annasaheb Magar Mahavidyalaya



Affiliated to Savitribai Phule Pune University, Pune



Self Study Report: 2024 (4th Cycle)

#### **Award by Centre of Excellence**



7.3

# Centre of Excellence Certificate

## Participation in Two Days Workshop of Center of Excellence

**Career Katta** 



# Centre of Excellence Certificate

## Participation in Two Days Workshop of Center of Excellence

#### **Career Katta**



7.3 4 | P a g e

# **Centre of Excellence Certificate**

# Center of Excellence : Workshop for Principals and coordinators









5|rage



# Pune District Education Association's Annasaheb Magar Mahavidyalaya

#### Hadapsar, Pune- 411028

Affiliated to Savitribai Phule Pune University, Pune



Self Study Report: 2024 (4th Cycle)

# Workshop on "Career Katta" Category-Entrepreneurship Brochure

|