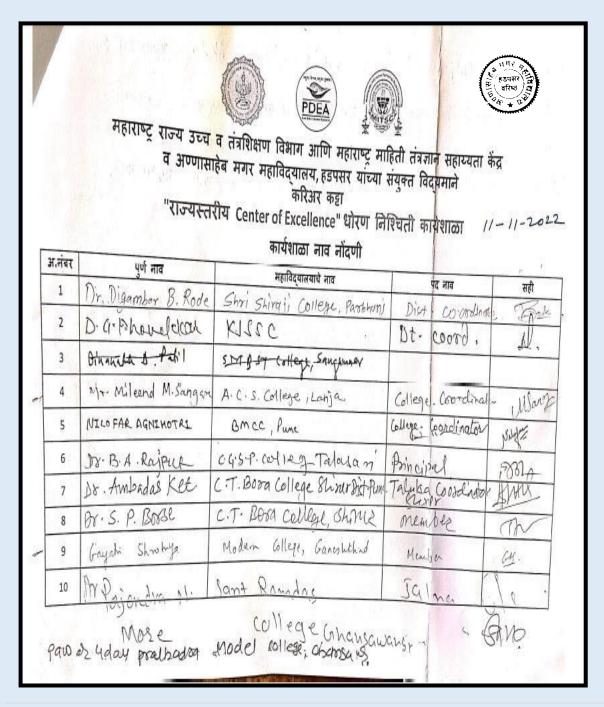

| .नंबर | पुर्ण नाव                    | कार्यशाळा नाव नोंदणी<br>महाविदयालयाचे नाव                                    |                                   | -2023      |
|-------|------------------------------|------------------------------------------------------------------------------|-----------------------------------|------------|
| 1     | Dinanah Deoram Patil         | S M B S T College, Sangamner                                                 | पद नाव                            | सही        |
| 2     | डॉ बबन कचरू सिनगारे          | द. ग. तटकरे महाविद्यालय महाविद्यालय माणगान<br>रायगड                          | विभागीय समन्वयक<br>जिल्हा समन्वयक | re Polis   |
| 3     | डॉ.संतोष कुलकर्णी            | के एम.अग्रवाल महाविद्यालय, कल्याण                                            | जिल्हा समन्वयक                    | dar.       |
| 4     | Ashok Yakkaldevi             | A.R. Burla Mahila Varishtha Mahavidyalaya,<br>Solapur,                       | जिल्हा समन्वयक                    | Jahm       |
| 5     | Rajendra Shendage            | A.R.Burla Mahila Varishtha Mahavidyalaya,<br>Solapur                         | , जिल्हा समन्वयक                  | Wing?      |
| 6     | प्राचार्य प्रशांत गवळी       | बहिर्जी स्मारक महाविद्यलय, बसमधनगर                                           | जिल्हा समन्वयक                    | المنالين ا |
| 7     | डॉ रंजना एच जिवने            | श्रीमती वत्सलाबाई नाईक महिला महाविद्यालय पुसद                                | जिन्हा समन्तगक                    | Bluce      |
| 8     | Prof.Dharmvir Asaram Chouhan | Dhote Bandhu Science College, Gondia                                         | जिल्हा समन्वयक                    |            |
| 9     | डॉ.प्रिती प्रसाद महाजन       | शिक्षण महर्षी दादासाहेब लिमये कला, वाणिज्य आणि<br>विज्ञान महाविद्यालय कळबोली | विभागीय समन्त्रयक                 | PPMahejar  |
| 10    | प्रा डॉ अरुण मुरलीधर पाटील   | पेण एज्युकेशन सोसायटीचे भाऊसाहेब नेने<br>महाविदयालय पेण जिल्हा रायगड         | जिल्हा समन्वयक                    |            |