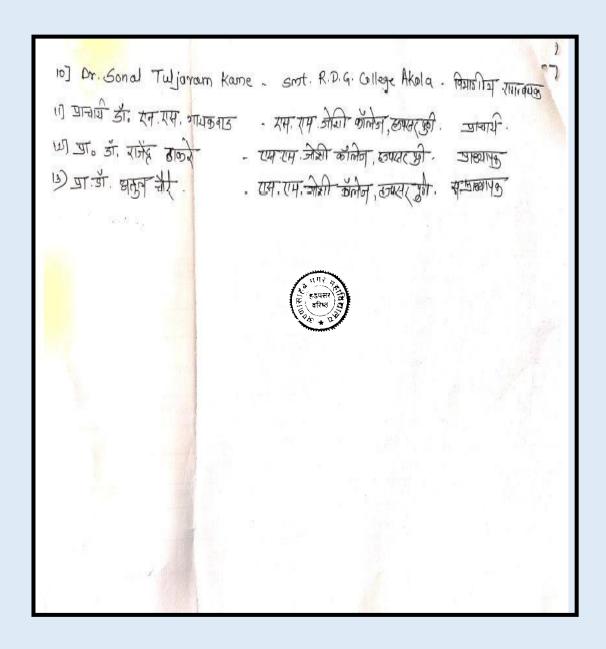

| .नंबर | पुर्ण नाव                    | कार्यशाळा नाव नोंदणी<br>महाविदयालयाचे नाव                                    |                                   | -2023      |
|-------|------------------------------|------------------------------------------------------------------------------|-----------------------------------|------------|
| 1     | Dinanah Deoram Patil         | S M B S T College, Sangamner                                                 | पद नाव                            | सही        |
| 2     | डॉ बबन कचरू सिनगारे          | द. ग. तटकरे महाविद्यालय महाविद्यालय माणगान<br>रायगड                          | विभागीय समन्वयक<br>जिल्हा समन्वयक | re Polis   |
| 3     | डॉ.संतोष कुलकर्णी            | के एम.अग्रवाल महाविद्यालय, कल्याण                                            | जिल्हा समन्वयक                    | dar.       |
| 4     | Ashok Yakkaldevi             | A.R. Burla Mahila Varishtha Mahavidyalaya,<br>Solapur,                       | जिल्हा समन्वयक                    | Jahm       |
| 5     | Rajendra Shendage            | A.R.Burla Mahila Varishtha Mahavidyalaya,<br>Solapur                         | , जिल्हा समन्वयक                  | Wing?      |
| 6     | प्राचार्य प्रशांत गवळी       | बहिर्जी स्मारक महाविद्यलय, बसमधनगर                                           | जिल्हा समन्वयक                    | المنالين ا |
| 7     | डॉ रंजना एच जिवने            | श्रीमती वत्सलाबाई नाईक महिला महाविद्यालय पुसद                                | जिन्हा समन्तगक                    | Bluce      |
| 8     | Prof.Dharmvir Asaram Chouhan | Dhote Bandhu Science College, Gondia                                         | जिल्हा समन्वयक                    |            |
| 9     | डॉ.प्रिती प्रसाद महाजन       | शिक्षण महर्षी दादासाहेब लिमये कला, वाणिज्य आणि<br>विज्ञान महाविद्यालय कळबोली | विभागीय समन्त्रयक                 | PPMahejar  |
| 10    | प्रा डॉ अरुण मुरलीधर पाटील   | पेण एज्युकेशन सोसायटीचे भाऊसाहेब नेने<br>महाविदयालय पेण जिल्हा रायगड         | जिल्हा समन्वयक                    |            |